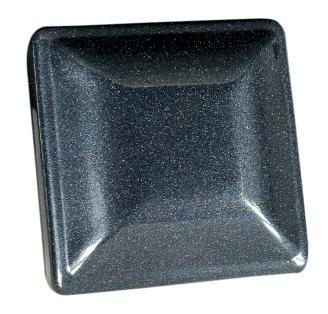

### **FEATURES:**

- 5 grams per bottle
- Micron Size: 10-40 μm
- Temperature Limit 400°F
- Recommended Pour: 1 shot per 1lb of solid color / 1 shot per 2lbs of clear coat
- Shot mixed with Super Mirror Clear & coated over Satin Black base